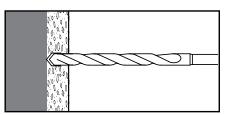

### **INSTALLATION INSTRUCTIONS**

1.) Drill the proper size hole into the cavity of the base material.

3.) Slide the plastic cap forward until the flange is seated flus against the work surface.

5.) Place your thumb between the plastic straps and snap the straps off.