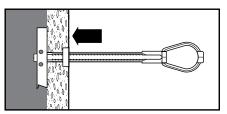

 Position the wing parallel to the plastic legs and slide the anchor through the drilled hole into the hollow cavity.

4.) Pull the wing firmly against the inside wall of the hollow material.

6.) Position the fixture. Insert the bolt through the fixture and tighten. The minimum bolt length should be at least ½" longer than the combined wall and fixture.