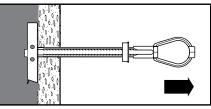

 Position the wing parallel to the plastic legs and slide the anchor through the drilled hole into the hollow cavity.

4.) Pull the wing firmly against the inside wall of the hollow material.

6.) Position the fixture. Insert the bolt through the fixture and tighten. The minimum bolt length should be at least ½" longer than the combined wall and fixture.