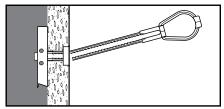

 Position the wing parallel to the plastic legs and slide the anchor through the drilled hole into the hollow cavity.

4.) Pull the wing firmly against the inside wall of the hollow material.

6.) Position the fixture. Insert the bolt through the fixture and tighten. The minimum bolt length should be at least ½" longer than the combined wall and fixture.