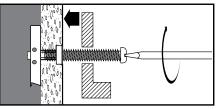

### **INSTALLATION INSTRUCTIONS**

1.) Drill the proper size hole into the cavity of the base material.

3.) Slide the plastic cap forward until the flange is seated flus against the work surface.

5.) Place your thumb between the plastic straps and snap the straps off.

 Position the wing parallel to the plastic legs and slide the anchor through the drilled hole into the hollow cavity.

4.) Pull the wing firmly against the inside wall of the hollow material.

6.) Position the fixture. Insert the bolt through the fixture and tighten. The minimum bolt length should be at least ½" longer than the combined wall and fixture.