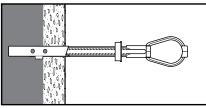

### **INSTALLATION INSTRUCTIONS**

1.) Drill the proper size hole into the cavity of the base material.

3.) Slide the plastic cap forward until the flange is seated flus against the work surface.

5.) Place your thumb between the plastic straps and snap the straps off.

 Position the wing parallel to the plastic legs and slide the anchor through the drilled hole into the hollow cavity.

4.) Pull the wing firmly against the inside wall of the hollow material.

6.) Position the fixture. Insert the bolt through the fixture and tighten. The minimum bolt length should be at least ½" longer than the combined wall and fixture.